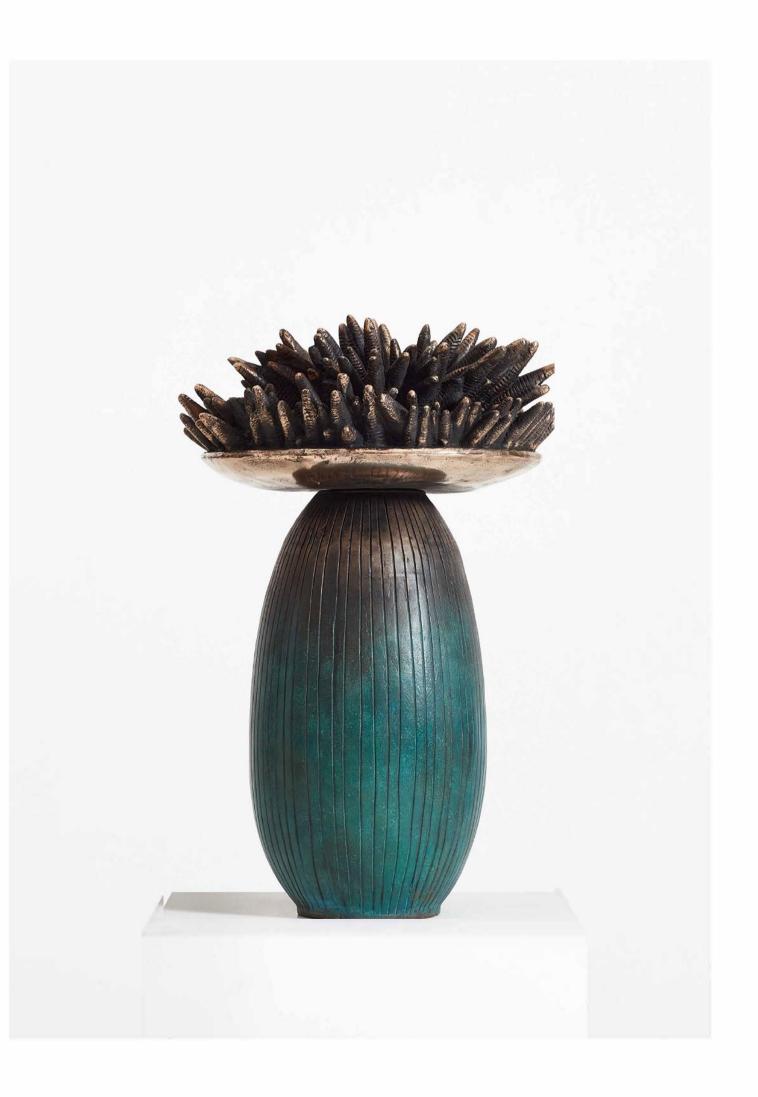

This work honours another matriarch from Poswa's village whose name, Answari, is a derivation of the English word answer, meaning response or solution. Mama uNoAnswari is a keeper of livestock in the village, tending traditional farm animals including chickens, goats and cattle. The work's depicted load is a plate laden with carrots. Poswa has childhood memories of Mama uNoAnswari cooking carrots, pulled from the earth of the village's garden and shared with the community.

## ZIZIPHO POSWA

TITLE Mam'uNoAnswari, 2023

MEDIUM

Bronze

**SIZE** 40.55 X 27.17 X 25.98 in

EDITION Edition of 5 + 2AP